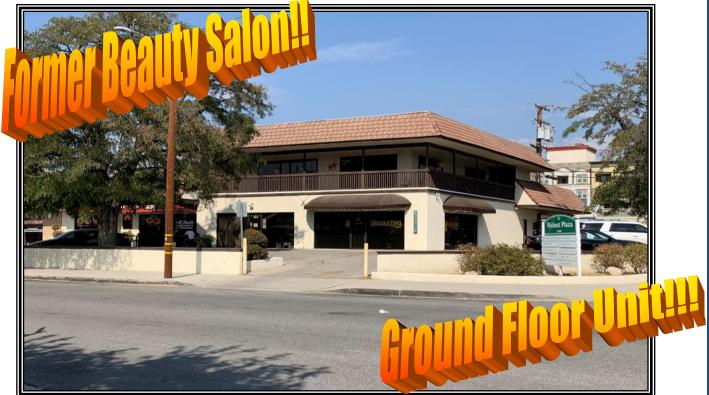

## Commercial/Retail Space for Lease 24400 WALNUT STREET

| 24400 Walnut Street, Santa Clarita, Ca 91321<br>(Corner of 9 <sup>th</sup> Street & Walnut)                                                                                                                                        |
|------------------------------------------------------------------------------------------------------------------------------------------------------------------------------------------------------------------------------------|
| <b>Unit F</b> – 876 +/- square feet                                                                                                                                                                                                |
| \$1,995.00 per month, MG                                                                                                                                                                                                           |
| Immediate                                                                                                                                                                                                                          |
| Two (2) reserved parking spots in lot with ample street parking as well                                                                                                                                                            |
| <ul> <li>* Excellent street visibility &amp; signage</li> <li>* Just south of Lyons Avenue</li> <li>* Old Town Newhall location!!!</li> <li>* Former Beauty Salon!</li> <li>* New public parking structure ½ block away</li> </ul> |
|                                                                                                                                                                                                                                    |